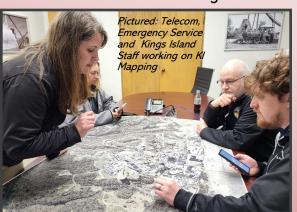

## Did you know? TELECOM and Emergency Services work with Kings Island on "Mapping locations" for Public Safety!

Telecom's PSSM Joshua Moyer, Analyst David Shiverdecker and Technologist Tim Simpson along with Emergency Service's Samantha Hall traveled to Kings Island in early April to meet with Kings Island Security to review our Map Data and discuss various other items in preparation for their 2024 season. Our goal was to make sure that we have all rides, restaurants, buildings and other known areas marked on the map. This will ensure that if someone calls 911 from their cell phone within the park, we will be able to pinpoint their location and relay that to First Responders and Kings Island dispatch center, even if the caller is not sure where they are located. Telecom makes every attempt to have all major locations in the county mapped

out similar to how we did for Kings Island.

- WHAT: CentralSquare Unify CAD-to-CAD Demo
- WHEN: Wednesday May 15th
- TIME: 12:00 2:00PM
- WHERE: Warren County EOC 520 Justice Drive, Lebanon, OH 45036 (Enter through the Board of Elections Entrance)