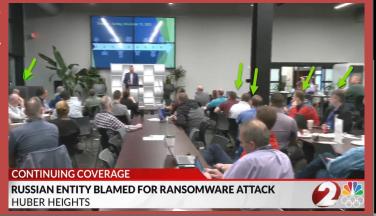

#### Go Cyber Collective Telecom attended a presentation at the Go Cyber

Collective, where it was a packed house! During this event, the IT Director for Huber Heights discussed their recent ransomware attack and what it took to recover. A few of our Telecom staff were even on Dayton's Channel 2 News!